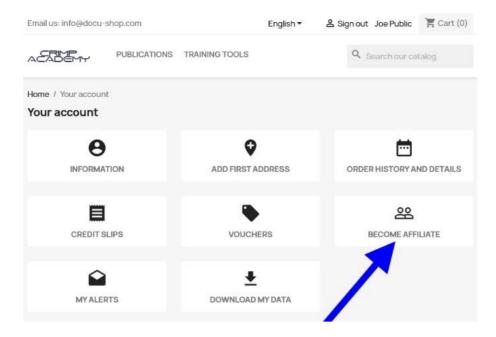

After you have completed registration, log in with your personal login data.

On the start page under "Your account", select the "Become affiliate" option.

We will then receive a message about your request, check it and activate your account for the affiliate program. We will inform you about the successful activation by e-mail.