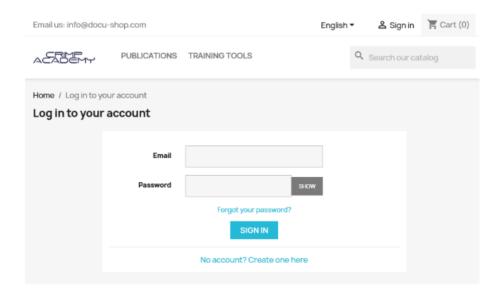

After you have completed registration, log in with your personal login data.

On the start page under "Your account", select the "Become affiliate" option.

We will then receive a message about your request, check it and activate your account for the affiliate program. We will inform you about the successful activation by e-mail.