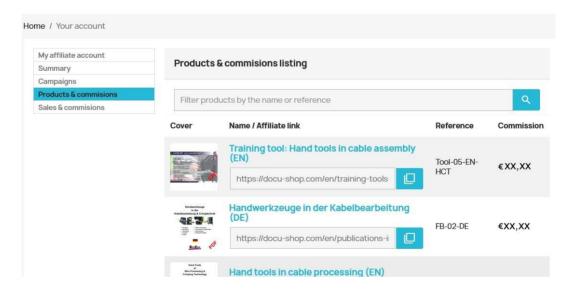

After activation, you will see your affiliate links to the online store in general (see above) and for the individual articles (see below) in your affiliate account.

You can place these links on your website or in newsletters, etc.