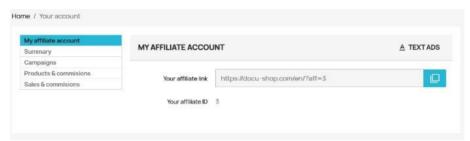

After activation, you will see your affiliate links to the online store in general (see above) and for the individual articles (see below) in your affiliate account.

You can place these links on your website or in newsletters, etc.

All sales that take place via this link will be credited to your account.

Under the category Sales and Commissions you can see all completed sales and your commission.

Settlement will take place at the end of each quarter.